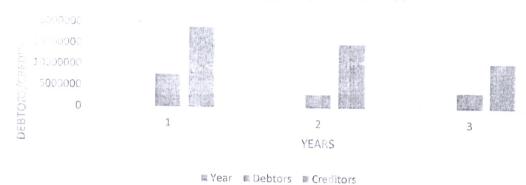

### Movements of Debtors & Creditors

| Year      | Debtors      | Creditors     |  |
|-----------|--------------|---------------|--|
| 2022/2023 | 8,361,489.00 | 19,033,665.00 |  |
| 2021/2022 | 3,204,829.00 | 15,165,182.00 |  |
| 2021      | 3,813,594.00 | 10,734,499.00 |  |