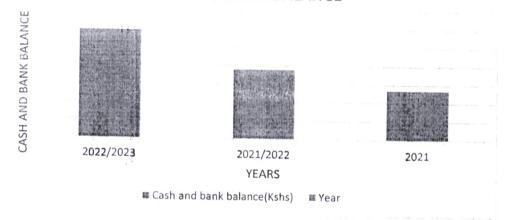

### MCVEMENT OF DUBLORS AND CREEPFORS

Movement of cash and bank balances over the last three years

| Year      | Cash and bank balance(Kshs) |
|-----------|-----------------------------|
| 2022/2023 | 999,865.00                  |
| 2021/2022 | 754,931.00                  |
| 2021      | 536,413.00                  |