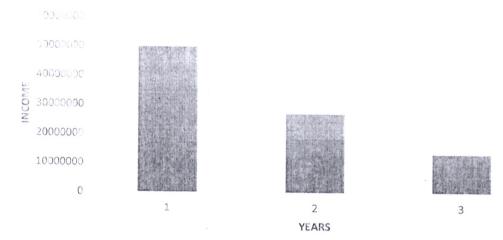

Three-year overview of growth of other income(s) earned by the school-School fund

### **GROWTH IN INCOME**

| YEARS     | Income(Kshs)  |  |
|-----------|---------------|--|
| 2022/2023 | 49,939919.00  |  |
| 2021/2022 | 27,093,287.00 |  |
| 2021      | 13,320,371.00 |  |