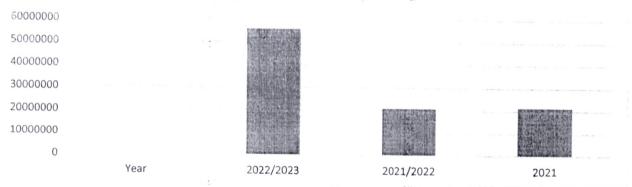

### Surplus/deficit for the last three years

| ACCOUNT     | 2022/2023          |                     | 2021/2022          |                            | 2021                     |                     |
|-------------|--------------------|---------------------|--------------------|----------------------------|--------------------------|---------------------|
|             | Amount<br>In Kshs. | Surplus/<br>Deficit | Amount<br>In Kshs. | Surplus/ Sur<br>Deficit De | pAvsyount<br>fidit Kshs. | Surplus/<br>Deficit |
| School Fund | 5,324,147          | Deficit             | 6,079,999          | surplus                    | 90,816                   | Surplus             |
| Tuition     | 2,236,934          | Deficit             | 593,651            | Deficit                    | 1,141,934                | Deficit             |
| Operation   | 25,742             | Surplus             | 858,742            | Deficit                    | 2,179,947                |                     |
| Totals      | 7,179,846          | Deficit             | 4,627,606          | Surplus                    | 3,231,065                | Deficit<br>Deficit  |