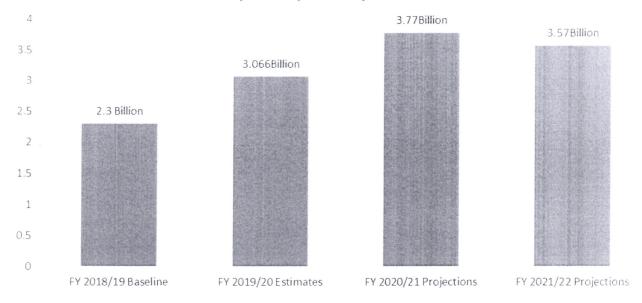

Article 96 of the Constitution outlines the role of the Senate. The Senate represents the counties, protects the interests of the counties and their governments as well as participating in the law-making function of Parliament by considering, debating and approving Bills concerning counties. The Senate determines the allocation of national revenue among counties in accordance with Article 217 of the Constitution, and exercises oversight over national revenue allocated to the county governments.

Billion will be required in FY 2019/20 as compared to KES 2.3 Billion provided under the FY 2018/19 baseline. This is an increase of 33.3 % which can be explained by the anticipated completion of the new Office Block, refurbishments, the Integrated Security Management System and also the acquisition of new buildings in the Parliamentary Square.

#### **DEVELOPMENT VOTE ESTIMATES (D2041)**

Among planned projects under this vote include

- Refurbishment of Non-Residential Buildings
- Construction of the Multi-Storey Office Block
- Purchase on Non-Residential Buildings
- Refurbishment of Residential Buildings
- Refurbishment of Non-Residential Buildings

| Expenditure Classification | Baseline 2018/19 | Estimates 2019/20 | Projected Estimates 2020/21 | Projected Estimates 2021/22 |
|----------------------------|------------------|-------------------|-----------------------------|-----------------------------|
| Capital Expenditure D2041  | 2,300,000,000    | 3,065,550,000     | 3.770.000.000               | 3.570,000,000               |

#### Summary of Capital Expenditure D2041