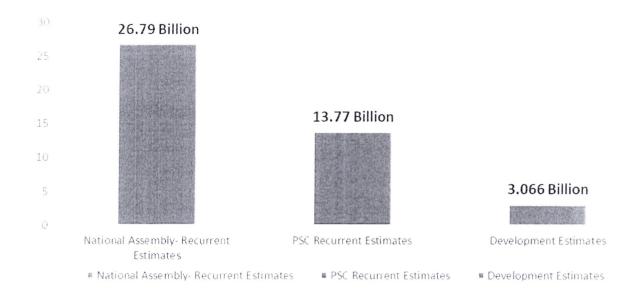

#### **PREAMBLE**

Pursuant to Article 93 of the Constitution, the Parliament consists of the National Assembly and the Senate.

The National Assembly in accordance with Article 95 of the Constitution represents the people of the constituencies and special interests in the National Assembly. The National Assembly also deliberates on and resolves issues of concern to the people, enacts legislation, determines the allocation of national revenue between the levels of government, appropriates funds for expenditure by the national government and other national State organs, exercises oversight over national revenue and its expenditure, reviews the conduct in office of the President, the Deputy President and other State officers and initiates the process of removing them from office; and exercises oversight of State organs.

Article 96 of the Constitution outlines the role of the Senate. The Senate represents the counties, protects the interests of the counties and their governments as well as participating in the law-making function of Parliament by considering, debating and approving Bills concerning counties. The Senate determines the allocation of national revenue among counties in accordance with Article 217 of the Constitution, and exercises oversight over national revenue allocated to the county governments.