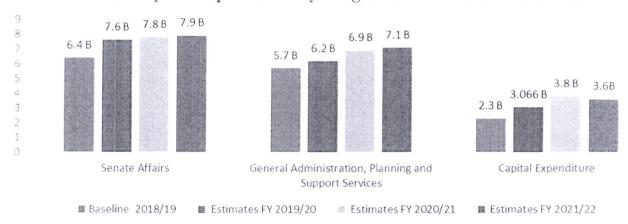

#### Summary of Expenditure by Programmes 2018/19-2020/21-22

From the above graph, it is observed that the Senate Affairs Programme will require KES 7.6 Billion funding during the financial year 2019/20. This shows an increase to the tune of 14.3 % from FY 2018/19 Baseline Budget. This can be explained by the increased number of new activities as enshrined in the new Strategic Plan 2019-30.

The General Administration, Planning and Support Services Programme take up Kshs 6.2 Billion in FY 2019/20 from a baseline of KES 5.8 Billion. This is a 7.8 % increment. Capital expenditure is executed through this Programme. For this, an amount of KES 3.066

Billion will be required in FY 2019/20 as compared to KES 2.3 Billion provided under the FY 2018/19 baseline. This is an increase of 33.3 % which can be explained by the anticipated completion of the new Office Block, refurbishments, the Integrated Security Management System and also the acquisition of new buildings in the Parliamentary Square.