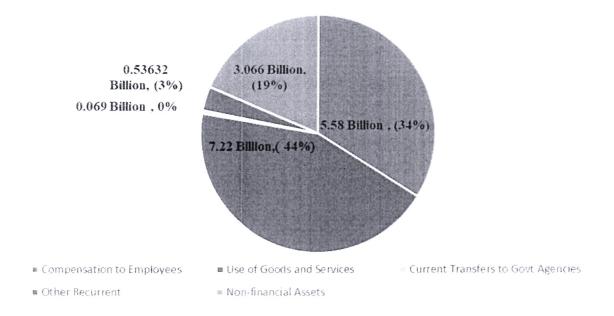

## ESTIMATES FOR FY 2019/20 BY VOTE AND ECONOMIC CLASSIFICATION

Under PSC Vote 2041 FY 2019/20 Budget, Compensation to employees will account for KES 5.5 Billion representing 35% of the total amount allocated. Use of goods and services will account for KES 7.2 Billion i.e. 45 % of the voted amount.

Development vote D2041, for capital expenditure/Non-financial assets will account for KES 3.066 Billion representing 17% of the total allocation.

Other recurrent will account for the other 3%, which is a total amount of KES 536 Million. Other recurrent includes these items: