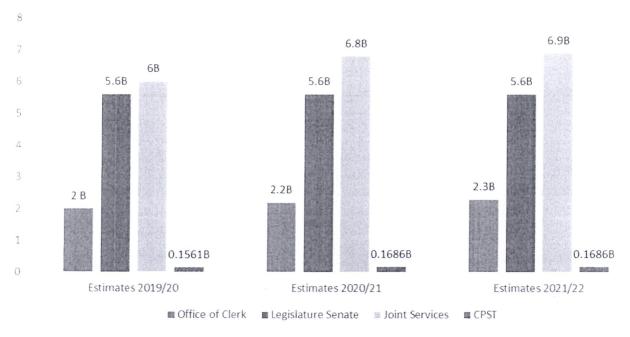

#### Summary of Expenditure by Programmes 2018/19-2020/21-22

| ANNEX<br>Summa | X 2<br>ary of Vote Heads- PSC 20 | )41                     |            |                |                                |                                   |
|----------------|----------------------------------|-------------------------|------------|----------------|--------------------------------|-----------------------------------|
| HEAD           |                                  | Draft Estimates 2019/20 |            |                | Projected<br>Estimates 2020/21 | Projected<br>Estimates<br>2021/22 |
|                |                                  | GROSS                   | AlA        | NET            | GROSS                          | GROSS                             |
|                |                                  | KSHS                    | KSHS       | KSHS           | KSHS                           | KSHS                              |
| 0003           | Office of the Clerk              | 2,041,214,647           |            | 2,041,214,647  | 2,185,700,047                  | 2.267.236.172                     |
| 0004           | Legislature Senate               | 5,551,929,753           |            | 5,551,929,753  | 5,569,796,362                  | 5.618.732.580                     |
| 0005           | Joint Services                   | 6.008.355,600           | 4.000.000  | 6.004.355,600  | 6.765,875,344                  | 6.936,738,996                     |
| 0006           | CPST                             | 166,100,000             | 10,000,000 | 156,100,000    | 168,600,000                    | 168,600,000                       |
|                | TOTAL                            | 13,767,600,000          | 14,000,000 | 13,753,600,000 | 14,689,971,753                 | 14,991,307,748                    |

#### Summary of Vote Heads - PSC vote 2041

Estimates for FY 2019/20, Joint Services will take a share of 45 %. This vote head caters for the Office of Director General, the HIV/AIDS Control Unit, Financial Management Services, Policy and Research Services, Administrative Services, the PSC Secretariat.

Litigation and Compliance, Internal Audit well as well as the Outreach, Wellness and Sports programmes.