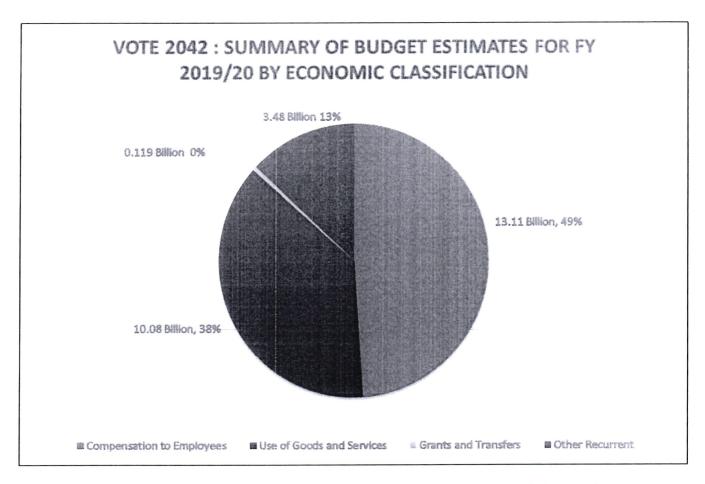

#### SUMMARY OF EXPENDITURE BY VOTE AND ECONOMIC CLASSIFICATION

| Expenditure Classification             | Baseline 2018/19 | Estimates<br>2019/20 | Projected I    | Estimates      |
|----------------------------------------|------------------|----------------------|----------------|----------------|
|                                        |                  |                      | 2020/21        | 2021/22        |
| Current Expenditure                    |                  |                      |                |                |
| Compensation to Employees              | 5,156,583,081    | 5,675,813,380        | 5.762,960.403  | 5.937.764.523  |
| Use of goods and services              | 6.338,279,507    | 7,186,466,620        | 8.200,411,350  | 8.315.763.225  |
| Current Transfers to Govt.<br>Agencies | 110,500,000      | 69.000.000           | 88.000.000     | 88.000.000     |
| Other Recurrent                        | 517,769,500      | 836,320,000          | 642.780,000    | 653,780,000    |
| Capital Expenditure                    |                  |                      |                |                |
| Non-Financial Assets                   | 2,300,000,000    | 3,065,550,000        | 3.770.000.000  | 3.570,000,000  |
| Total Expenditure of Vote              | 14,423,132,088   | 16,833,150,000       | 18,464,151,753 | 18,565,307,748 |

## ESTIMATES FOR FY 2019/20 BY VOTE AND ECONOMIC CLASSIFICATION

Under PSC Vote 2041 FY 2019/20 Budget, Compensation to employees will account for KES 5.5 Billion representing 35% of the total amount allocated. Use of goods and services will account for KES 7.2 Billion i.e. 45 % of the voted amount.

Development vote D2041, for capital expenditure/Non-financial assets will account for KES 3.066 Billion representing 17% of the total allocation.

Other recurrent will account for the other 3%, which is a total amount of KES 536 Million. Other recurrent includes these items:

From the pie chart above, compensation to employees take up 49 % of the total amount allocated. It comprises of personal emoluments which include salaries, allowances and various contributions to social security funds and schemes. Use of goods comes second with a share of 38 %, while other recurrent, grants and transfers represent two (13%) percent and once (0.1%) respectively.