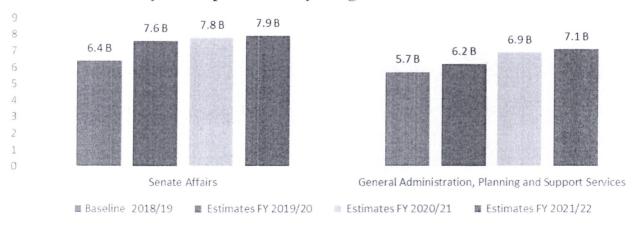

SUMMARY OF EXPENDITURE BY PROGRAMMES AND SUB-PROGRAMMES 2018/19-2020/21

| Programme            | Baseline 2018/19 | Estimates 2019/20 | Projec         | ted estimates  |
|----------------------|------------------|-------------------|----------------|----------------|
|                      |                  |                   | 2020/21        | 2021/22        |
| P1: Senate Affairs   | 6.427.404.455    | 7.593.144,400     | 7.755,676,409  | 7.885.968.753  |
| P2: General Admin,   | 5.651.727,633    | 6,160,455.600     | 6,924,475,344  | 7.095.338,996  |
| Planning & Support   |                  |                   |                |                |
| Services             |                  |                   |                |                |
| Total Recurrent      | 12,079,132,088   | 13,753,600,000    | 14,680,151,753 | 14,981,307,749 |
| Capital Expenditure  | 2.300,000,000    | 3,065.550,000     | 3.770,000,000  | 3.570.000.000  |
| Total Expenditure of | 14,379,132,088   | 16,819,150,000    | 18,450,151,753 | 18,551,307,749 |
| Vote 2041            |                  |                   |                |                |

#### Summary of Expenditure by Programmes 2018/19-2020/21-22

From the above graph, it is observed that the Senate Affairs Programme will require KES 7.6 Billion funding during the financial year 2019/20. This shows an increase to the tune of 14.3 % from FY 2018/19 Baseline Budget. This can be explained by the increased number of new activities as enshrined in the new Strategic Plan 2019-30.

The General Administration, Planning and Support Services Programme take up Kshs 6.2 Billion in FY 2019/20 from a baseline of KES 5.8 Billion. This is a 7.8 % increment. Capital expenditure is executed through this Programme. For this, an amount of KES 3.066

Billion will be required in FY 2019/20 as compared to KES 2.3 Billion provided under the FY 2018/19 baseline. This is an increase of 33.3 % which can be explained by the anticipated completion of the new Office Block, refurbishments, the Integrated Security Management System and also the acquisition of new buildings in the Parliamentary Square.