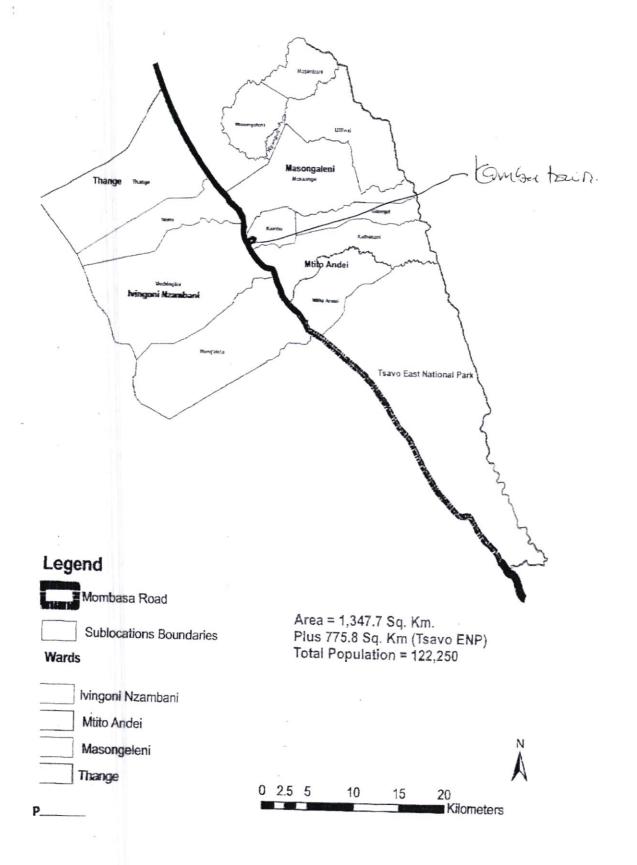

The Hon. Jessica Mbalu, MP also informed the Committee that Kibwezi East Constituency had been gazetted as Constituency number 088 with a population of 132,196 and occupying an area of 1347.7 km as indicated in table 1. The Kibwezi East Constituency office and Makueni County Government had already opened up offices at Kambu town within Kibwezi East Constituency. Hence there was no plausible justification of the National Government not to follow suit.

Table 1 Kibwezi East Constituency population and size

| County     | Code | Constituency                                                                                                                                                                                                                                                                                                                                                                                                                                                                                                                                                                                                                                                                                                                                                                                                                                                                                                                                                                                                                                                                                                                                                                                                                                                                                                                                                                                                                                                                                                                                                                                                                                                                                                                                                                                                                                                                                                                                                                                                                                                                                                                  | Ward                     | Population | Area in Sq |
|------------|------|-------------------------------------------------------------------------------------------------------------------------------------------------------------------------------------------------------------------------------------------------------------------------------------------------------------------------------------------------------------------------------------------------------------------------------------------------------------------------------------------------------------------------------------------------------------------------------------------------------------------------------------------------------------------------------------------------------------------------------------------------------------------------------------------------------------------------------------------------------------------------------------------------------------------------------------------------------------------------------------------------------------------------------------------------------------------------------------------------------------------------------------------------------------------------------------------------------------------------------------------------------------------------------------------------------------------------------------------------------------------------------------------------------------------------------------------------------------------------------------------------------------------------------------------------------------------------------------------------------------------------------------------------------------------------------------------------------------------------------------------------------------------------------------------------------------------------------------------------------------------------------------------------------------------------------------------------------------------------------------------------------------------------------------------------------------------------------------------------------------------------------|--------------------------|------------|------------|
| Makueni    | 88   | Kibwezi East                                                                                                                                                                                                                                                                                                                                                                                                                                                                                                                                                                                                                                                                                                                                                                                                                                                                                                                                                                                                                                                                                                                                                                                                                                                                                                                                                                                                                                                                                                                                                                                                                                                                                                                                                                                                                                                                                                                                                                                                                                                                                                                  | Thange                   | 32,160     | Km         |
| IVIARACIII |      | , in the state of |                          | -          | 126.9      |
|            |      |                                                                                                                                                                                                                                                                                                                                                                                                                                                                                                                                                                                                                                                                                                                                                                                                                                                                                                                                                                                                                                                                                                                                                                                                                                                                                                                                                                                                                                                                                                                                                                                                                                                                                                                                                                                                                                                                                                                                                                                                                                                                                                                               | Ivingoni/Nzambani        | 33,412     | 294.8      |
|            |      |                                                                                                                                                                                                                                                                                                                                                                                                                                                                                                                                                                                                                                                                                                                                                                                                                                                                                                                                                                                                                                                                                                                                                                                                                                                                                                                                                                                                                                                                                                                                                                                                                                                                                                                                                                                                                                                                                                                                                                                                                                                                                                                               | Masongaleni              | 32,270     | 481.7      |
|            |      |                                                                                                                                                                                                                                                                                                                                                                                                                                                                                                                                                                                                                                                                                                                                                                                                                                                                                                                                                                                                                                                                                                                                                                                                                                                                                                                                                                                                                                                                                                                                                                                                                                                                                                                                                                                                                                                                                                                                                                                                                                                                                                                               | MtitoAndei               | 34,354     | 44.3       |
| Total      |      |                                                                                                                                                                                                                                                                                                                                                                                                                                                                                                                                                                                                                                                                                                                                                                                                                                                                                                                                                                                                                                                                                                                                                                                                                                                                                                                                                                                                                                                                                                                                                                                                                                                                                                                                                                                                                                                                                                                                                                                                                                                                                                                               | 4                        | 132,196    | 1347.7     |
|            |      |                                                                                                                                                                                                                                                                                                                                                                                                                                                                                                                                                                                                                                                                                                                                                                                                                                                                                                                                                                                                                                                                                                                                                                                                                                                                                                                                                                                                                                                                                                                                                                                                                                                                                                                                                                                                                                                                                                                                                                                                                                                                                                                               | Tsavo East National Park | 878        | 775.8      |
|            |      |                                                                                                                                                                                                                                                                                                                                                                                                                                                                                                                                                                                                                                                                                                                                                                                                                                                                                                                                                                                                                                                                                                                                                                                                                                                                                                                                                                                                                                                                                                                                                                                                                                                                                                                                                                                                                                                                                                                                                                                                                                                                                                                               | Chulu Game reserve       |            | 279.9      |
|            |      |                                                                                                                                                                                                                                                                                                                                                                                                                                                                                                                                                                                                                                                                                                                                                                                                                                                                                                                                                                                                                                                                                                                                                                                                                                                                                                                                                                                                                                                                                                                                                                                                                                                                                                                                                                                                                                                                                                                                                                                                                                                                                                                               | Tsavo West National Park |            | 1775.8     |

Source: Documents submitted by Hon. Jessica Mbalu, MP

The Committee observed that a number of Constituencies in the County experienced similar challenges and there was need for the Ministry of Interior to address the matter to ensure that delivery of National Government services was devolved to all administrative units.