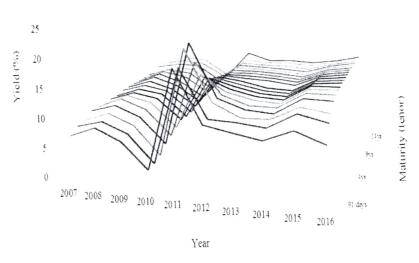

## List of Figures

| - Dobt Sorvice (Ksh million)                                                                                                                                                                                                                                                                                                                                                                                                                                                                                                                                                                                                                                                                                                                                                                                                                                                                                                                                                                                                                                                                                                                                                                                                                                                                                                                                                                                                                                                                                                                                                                                                                                                                                                                                                                                                                                                                                                                                                                                                                                                                                                   | 4  |
|--------------------------------------------------------------------------------------------------------------------------------------------------------------------------------------------------------------------------------------------------------------------------------------------------------------------------------------------------------------------------------------------------------------------------------------------------------------------------------------------------------------------------------------------------------------------------------------------------------------------------------------------------------------------------------------------------------------------------------------------------------------------------------------------------------------------------------------------------------------------------------------------------------------------------------------------------------------------------------------------------------------------------------------------------------------------------------------------------------------------------------------------------------------------------------------------------------------------------------------------------------------------------------------------------------------------------------------------------------------------------------------------------------------------------------------------------------------------------------------------------------------------------------------------------------------------------------------------------------------------------------------------------------------------------------------------------------------------------------------------------------------------------------------------------------------------------------------------------------------------------------------------------------------------------------------------------------------------------------------------------------------------------------------------------------------------------------------------------------------------------------|----|
| Figure 1-2: Kenya Domestic and External Debt Service, (Ksh million)                                                                                                                                                                                                                                                                                                                                                                                                                                                                                                                                                                                                                                                                                                                                                                                                                                                                                                                                                                                                                                                                                                                                                                                                                                                                                                                                                                                                                                                                                                                                                                                                                                                                                                                                                                                                                                                                                                                                                                                                                                                            | 9  |
| Figure 1-2: Kenya Domestic and External Deot Service, (Service)  Figure 2-2: Domestic Debt by Instrument                                                                                                                                                                                                                                                                                                                                                                                                                                                                                                                                                                                                                                                                                                                                                                                                                                                                                                                                                                                                                                                                                                                                                                                                                                                                                                                                                                                                                                                                                                                                                                                                                                                                                                                                                                                                                                                                                                                                                                                                                       | 10 |
| Figure 2-3: Public Domestic Debt by Holder                                                                                                                                                                                                                                                                                                                                                                                                                                                                                                                                                                                                                                                                                                                                                                                                                                                                                                                                                                                                                                                                                                                                                                                                                                                                                                                                                                                                                                                                                                                                                                                                                                                                                                                                                                                                                                                                                                                                                                                                                                                                                     | 11 |
| 2. 4. O. total ding Stock of Treasury Bills and Bonds by floiders                                                                                                                                                                                                                                                                                                                                                                                                                                                                                                                                                                                                                                                                                                                                                                                                                                                                                                                                                                                                                                                                                                                                                                                                                                                                                                                                                                                                                                                                                                                                                                                                                                                                                                                                                                                                                                                                                                                                                                                                                                                              |    |
| Transury Ronds                                                                                                                                                                                                                                                                                                                                                                                                                                                                                                                                                                                                                                                                                                                                                                                                                                                                                                                                                                                                                                                                                                                                                                                                                                                                                                                                                                                                                                                                                                                                                                                                                                                                                                                                                                                                                                                                                                                                                                                                                                                                                                                 |    |
| 1' Commont Securities by Lenor                                                                                                                                                                                                                                                                                                                                                                                                                                                                                                                                                                                                                                                                                                                                                                                                                                                                                                                                                                                                                                                                                                                                                                                                                                                                                                                                                                                                                                                                                                                                                                                                                                                                                                                                                                                                                                                                                                                                                                                                                                                                                                 |    |
| Ponds Along the June 2016 Average Tield Curve                                                                                                                                                                                                                                                                                                                                                                                                                                                                                                                                                                                                                                                                                                                                                                                                                                                                                                                                                                                                                                                                                                                                                                                                                                                                                                                                                                                                                                                                                                                                                                                                                                                                                                                                                                                                                                                                                                                                                                                                                                                                                  |    |
| Time to Maturity of Government Securities                                                                                                                                                                                                                                                                                                                                                                                                                                                                                                                                                                                                                                                                                                                                                                                                                                                                                                                                                                                                                                                                                                                                                                                                                                                                                                                                                                                                                                                                                                                                                                                                                                                                                                                                                                                                                                                                                                                                                                                                                                                                                      |    |
| Dilla Interest Dates                                                                                                                                                                                                                                                                                                                                                                                                                                                                                                                                                                                                                                                                                                                                                                                                                                                                                                                                                                                                                                                                                                                                                                                                                                                                                                                                                                                                                                                                                                                                                                                                                                                                                                                                                                                                                                                                                                                                                                                                                                                                                                           |    |
| 1 CT Dande Trading Limover                                                                                                                                                                                                                                                                                                                                                                                                                                                                                                                                                                                                                                                                                                                                                                                                                                                                                                                                                                                                                                                                                                                                                                                                                                                                                                                                                                                                                                                                                                                                                                                                                                                                                                                                                                                                                                                                                                                                                                                                                                                                                                     |    |
| - Donda Trading HY /UID = /UID                                                                                                                                                                                                                                                                                                                                                                                                                                                                                                                                                                                                                                                                                                                                                                                                                                                                                                                                                                                                                                                                                                                                                                                                                                                                                                                                                                                                                                                                                                                                                                                                                                                                                                                                                                                                                                                                                                                                                                                                                                                                                                 |    |
| - 12 P 1 T 1 1 1 1 1 1 1 1 1 1 1 1 1 1 1 1 1 1 1 1 1 1 1 1 1 1 1 1 1 1 1 1 1 1 1 1 1 1 1 1 1 1 1 1 1 1 1 1 1 1 1 1 1 1 1 1 1 1 1 1 1 1 1 1 1 1 1 1 1 1 1 1 1 1 1 1 1 1 1 1 1 1 1 1 1 1 1 1 1 1 1 1 1 1 1 1 1 1 1 1 1 1 1 1 1 1 1 1 1 1 1 1 1 1 1 1 1 1 1 1 1 1 1 1 1 1 1 1 1 1 1 1 1 1 1 1 1 1 1 1 1 1 1 1 1 1 1 1 1 1 1 1 1 1 1 1 1 1 1 1 1 1 1 1 1 1 1 1 1 1 1 1 1 1 1 1 1 1 1 1 1 1 1 1 1 1 1 1 1 1 1 1 1 1 1 1 1 1 1 1 1 1 1 1 1 1 1 1 1 1 1 1 1 1 1 1 1 1 1 1 1 1 1 1 1 1 1 1 1 1 1 1 1 1 1 1 1 1 1 1 1 1 1 1 1 1 1 1 1 1 1 1 1 1 1 1 1 1 1 1 1 1 1 1 1 1 1 1 1                                                                                                                                                                                                                                                                                                                                                                                                                                                                                                                                                                                                                                                                                                                                                                                                                                                                                                                                                                                                                                                                                                                                                                                                                                                                                                                                                                                                                                                                                                                                                           |    |
| 4 - CV any Cocurities Vield ( nrve. June 2010                                                                                                                                                                                                                                                                                                                                                                                                                                                                                                                                                                                                                                                                                                                                                                                                                                                                                                                                                                                                                                                                                                                                                                                                                                                                                                                                                                                                                                                                                                                                                                                                                                                                                                                                                                                                                                                                                                                                                                                                                                                                                  |    |
| CV Covernment Renchmark Bolly I lelys                                                                                                                                                                                                                                                                                                                                                                                                                                                                                                                                                                                                                                                                                                                                                                                                                                                                                                                                                                                                                                                                                                                                                                                                                                                                                                                                                                                                                                                                                                                                                                                                                                                                                                                                                                                                                                                                                                                                                                                                                                                                                          |    |
| a 15 E - Lation of Vanya Government Bond Yield Culve                                                                                                                                                                                                                                                                                                                                                                                                                                                                                                                                                                                                                                                                                                                                                                                                                                                                                                                                                                                                                                                                                                                                                                                                                                                                                                                                                                                                                                                                                                                                                                                                                                                                                                                                                                                                                                                                                                                                                                                                                                                                           |    |
| 2 1 P. 11: and Dubliely Guaranteed External Debt by Cleuron Type (Kin Manager)                                                                                                                                                                                                                                                                                                                                                                                                                                                                                                                                                                                                                                                                                                                                                                                                                                                                                                                                                                                                                                                                                                                                                                                                                                                                                                                                                                                                                                                                                                                                                                                                                                                                                                                                                                                                                                                                                                                                                                                                                                                 | )  |
| a programme 1 Dabt by Creditor Category                                                                                                                                                                                                                                                                                                                                                                                                                                                                                                                                                                                                                                                                                                                                                                                                                                                                                                                                                                                                                                                                                                                                                                                                                                                                                                                                                                                                                                                                                                                                                                                                                                                                                                                                                                                                                                                                                                                                                                                                                                                                                        |    |
| a a page F + 1 Dabt by Major Creditors                                                                                                                                                                                                                                                                                                                                                                                                                                                                                                                                                                                                                                                                                                                                                                                                                                                                                                                                                                                                                                                                                                                                                                                                                                                                                                                                                                                                                                                                                                                                                                                                                                                                                                                                                                                                                                                                                                                                                                                                                                                                                         |    |
| a to a "the afternal Debt end Hille ////                                                                                                                                                                                                                                                                                                                                                                                                                                                                                                                                                                                                                                                                                                                                                                                                                                                                                                                                                                                                                                                                                                                                                                                                                                                                                                                                                                                                                                                                                                                                                                                                                                                                                                                                                                                                                                                                                                                                                                                                                                                                                       |    |
| 2.5 Tands in Currency Composition of External Debt                                                                                                                                                                                                                                                                                                                                                                                                                                                                                                                                                                                                                                                                                                                                                                                                                                                                                                                                                                                                                                                                                                                                                                                                                                                                                                                                                                                                                                                                                                                                                                                                                                                                                                                                                                                                                                                                                                                                                                                                                                                                             |    |
| Figure 3-6: Outstanding External Debt by Maturity Structure, end June 2016                                                                                                                                                                                                                                                                                                                                                                                                                                                                                                                                                                                                                                                                                                                                                                                                                                                                                                                                                                                                                                                                                                                                                                                                                                                                                                                                                                                                                                                                                                                                                                                                                                                                                                                                                                                                                                                                                                                                                                                                                                                     | 27 |
| Tigure 5 of Carolina and Caroli |    |