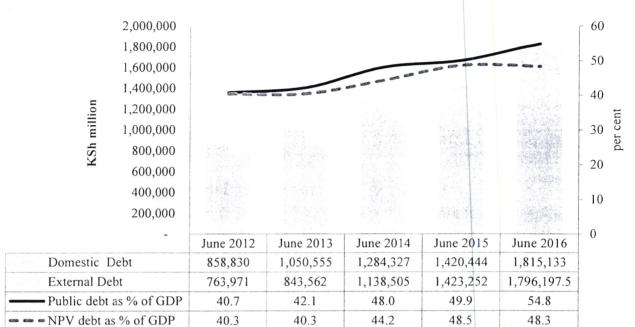

#### EXECUTIVE SUMMARY

Kenya's Gross Domestic Product (GDP) grew by 5.6 per cent in 2015 compared to 5.3 per cent in 2014 while the overall inflation rate was 6.6% in 2015 compared to 6.9 % in 2014.

As at end June 2016, the outstanding total public debt, including publicly guaranteed debt, amounted to Ksh 3,611,331 million compared to Ksh 2,843,696 million at end June 2015, an increase of 26.9 per cent. Domestic and external debt accounted for 50.3 per cent and 49.7 per cent of total public debt at end of June 2016 respectively. In nominal terms and as a per cent of GDP, total public debt was 54.8 per cent, while domestic debt was 27.5 per cent with external debt accounting for 27.3 per cent by June 2016.

Public and publicly guaranteed (PPG) external debt stock has continued to rise over the last five years, increasing to Ksh 1,796,198 million in June 2016 from Ksh 1,423,252 million in June 2015, a rise of 26.2 per cent. The increase was attributed to disbursements from commercial syndicated loans, multilateral and bilateral creditors as well as foreign exchange rate movements.