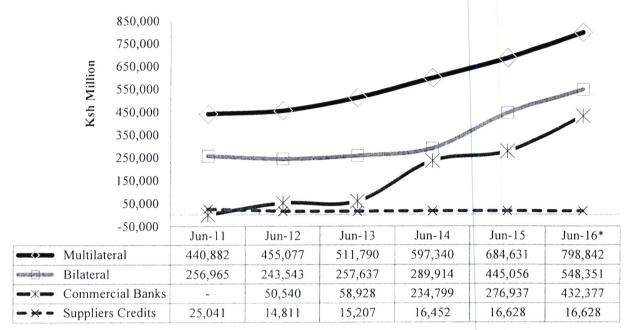

Public and publicly guaranteed (PPG) external debt stock has continued to rise over the last five years, increasing to Ksh 1,796,198 million in June 2016 from Ksh 1,423,252 million in June 2015, a rise of 26.2 per cent. The increase was attributed to disbursements from commercial syndicated loans, multilateral and bilateral creditors as well as foreign exchange rate movements.

The share of multilateral and bilateral creditors decreased from 59.6 per cent and 31.9 per cent as at end June 2012 to 44.5 per cent and 30.5 per cent as at end June 2016 respectively. Debt owed to suppliers' credit ranged between 1.9 per cent in June 2012 and 0.9 per cent in

June 2016. The proportion of debt owed to commercial creditors increased to 24.1 per cent in June 2016 from 6.6 per cent in June 2012. The increase is attributed to issuance of the International Sovereign Bond and contracting of syndicated loans.