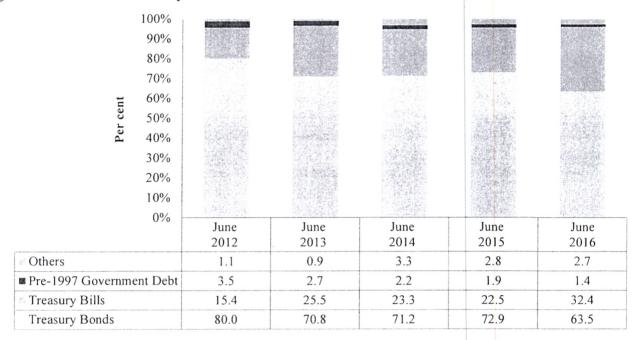

The composition of domestic debt indicates that the stock of Treasury Bills and Bonds accounted for 32.4 per cent and 63.5 per cent of total domestic debt respectively as at end June 2016. Commercial banks were the largest holders of the total public domestic debt (Ksh 927,307 million -51.1 per cent) while the share held by Non-bank (Non-residents and non-bank Financial Institutions including insurance companies, and pensions funds) was 43.4 per cent at end June 2016.