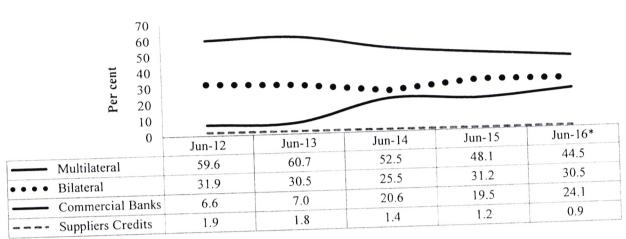

The share of multilateral and bilateral creditors decreased from 59.6 per cent and 31.9 per cent as at end June 2012 to 44.5 per cent and 30.5 per cent as at end June 2016 respectively. Debt owed to suppliers' credit ranged between 1.9 per cent in June 2012 and 0.9 per cent in

June 2016. The proportion of debt owed to commercial creditors increased to 24.1 per cent in June 2016 from 6.6 per cent in June 2012. The increase is attributed to issuance of the International Sovereign Bond and contracting of syndicated loans.