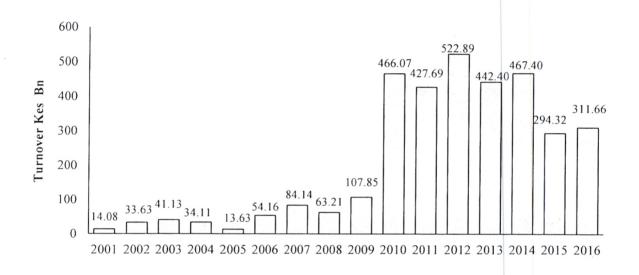

Trading of Government bonds has increased significantly since 2010 as a result of various initiatives to improve secondary market activity for bonds. Turnover was KSh 311, 660 million in 2016 compared to Ksh 294, 320 million in 2015. There was improved trading activity during the last quarter of the financial year 2015/2016.