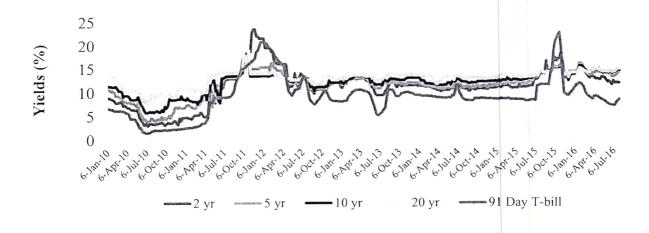

## List of Figures

| - Dobt Sorvice (Ksh million)                                                                                                                                                                                                                                                                                                                                                                                                                                                                                                                                                                                                                                                                                                                                                                                                                                                                                                                                                                                                                                                                                                                                                                                                                                                                                                                                                                                                                                                                                                                                                                                                                                                                                                                                                                                                                                                                                                                                                                                                                                                                                                   | 4  |
|--------------------------------------------------------------------------------------------------------------------------------------------------------------------------------------------------------------------------------------------------------------------------------------------------------------------------------------------------------------------------------------------------------------------------------------------------------------------------------------------------------------------------------------------------------------------------------------------------------------------------------------------------------------------------------------------------------------------------------------------------------------------------------------------------------------------------------------------------------------------------------------------------------------------------------------------------------------------------------------------------------------------------------------------------------------------------------------------------------------------------------------------------------------------------------------------------------------------------------------------------------------------------------------------------------------------------------------------------------------------------------------------------------------------------------------------------------------------------------------------------------------------------------------------------------------------------------------------------------------------------------------------------------------------------------------------------------------------------------------------------------------------------------------------------------------------------------------------------------------------------------------------------------------------------------------------------------------------------------------------------------------------------------------------------------------------------------------------------------------------------------|----|
| Figure 1-2: Kenya Domestic and External Debt Service, (Ksh million)                                                                                                                                                                                                                                                                                                                                                                                                                                                                                                                                                                                                                                                                                                                                                                                                                                                                                                                                                                                                                                                                                                                                                                                                                                                                                                                                                                                                                                                                                                                                                                                                                                                                                                                                                                                                                                                                                                                                                                                                                                                            | 9  |
| Figure 1-2: Kenya Domestic and External Deot Service, (Service)  Figure 2-2: Domestic Debt by Instrument                                                                                                                                                                                                                                                                                                                                                                                                                                                                                                                                                                                                                                                                                                                                                                                                                                                                                                                                                                                                                                                                                                                                                                                                                                                                                                                                                                                                                                                                                                                                                                                                                                                                                                                                                                                                                                                                                                                                                                                                                       | 10 |
| Figure 2-3: Public Domestic Debt by Holder                                                                                                                                                                                                                                                                                                                                                                                                                                                                                                                                                                                                                                                                                                                                                                                                                                                                                                                                                                                                                                                                                                                                                                                                                                                                                                                                                                                                                                                                                                                                                                                                                                                                                                                                                                                                                                                                                                                                                                                                                                                                                     | 11 |
| 2. 4. O. total ding Stock of Treasury Bills and Bonds by floiders                                                                                                                                                                                                                                                                                                                                                                                                                                                                                                                                                                                                                                                                                                                                                                                                                                                                                                                                                                                                                                                                                                                                                                                                                                                                                                                                                                                                                                                                                                                                                                                                                                                                                                                                                                                                                                                                                                                                                                                                                                                              |    |
| Transury Ronds                                                                                                                                                                                                                                                                                                                                                                                                                                                                                                                                                                                                                                                                                                                                                                                                                                                                                                                                                                                                                                                                                                                                                                                                                                                                                                                                                                                                                                                                                                                                                                                                                                                                                                                                                                                                                                                                                                                                                                                                                                                                                                                 |    |
| 1' Commont Securities by Lenor                                                                                                                                                                                                                                                                                                                                                                                                                                                                                                                                                                                                                                                                                                                                                                                                                                                                                                                                                                                                                                                                                                                                                                                                                                                                                                                                                                                                                                                                                                                                                                                                                                                                                                                                                                                                                                                                                                                                                                                                                                                                                                 |    |
| Ponds Along the June 2016 Average Tield Curve                                                                                                                                                                                                                                                                                                                                                                                                                                                                                                                                                                                                                                                                                                                                                                                                                                                                                                                                                                                                                                                                                                                                                                                                                                                                                                                                                                                                                                                                                                                                                                                                                                                                                                                                                                                                                                                                                                                                                                                                                                                                                  |    |
| Time to Maturity of Government Securities                                                                                                                                                                                                                                                                                                                                                                                                                                                                                                                                                                                                                                                                                                                                                                                                                                                                                                                                                                                                                                                                                                                                                                                                                                                                                                                                                                                                                                                                                                                                                                                                                                                                                                                                                                                                                                                                                                                                                                                                                                                                                      |    |
| Dilla Interest Dates                                                                                                                                                                                                                                                                                                                                                                                                                                                                                                                                                                                                                                                                                                                                                                                                                                                                                                                                                                                                                                                                                                                                                                                                                                                                                                                                                                                                                                                                                                                                                                                                                                                                                                                                                                                                                                                                                                                                                                                                                                                                                                           |    |
| 1 CT Dande Trading Limover                                                                                                                                                                                                                                                                                                                                                                                                                                                                                                                                                                                                                                                                                                                                                                                                                                                                                                                                                                                                                                                                                                                                                                                                                                                                                                                                                                                                                                                                                                                                                                                                                                                                                                                                                                                                                                                                                                                                                                                                                                                                                                     |    |
| - Donda Trading HY /UID = /UID                                                                                                                                                                                                                                                                                                                                                                                                                                                                                                                                                                                                                                                                                                                                                                                                                                                                                                                                                                                                                                                                                                                                                                                                                                                                                                                                                                                                                                                                                                                                                                                                                                                                                                                                                                                                                                                                                                                                                                                                                                                                                                 |    |
| - 12 P 1 T 1 1 1 1 1 1 1 1 1 1 1 1 1 1 1 1 1 1 1 1 1 1 1 1 1 1 1 1 1 1 1 1 1 1 1 1 1 1 1 1 1 1 1 1 1 1 1 1 1 1 1 1 1 1 1 1 1 1 1 1 1 1 1 1 1 1 1 1 1 1 1 1 1 1 1 1 1 1 1 1 1 1 1 1 1 1 1 1 1 1 1 1 1 1 1 1 1 1 1 1 1 1 1 1 1 1 1 1 1 1 1 1 1 1 1 1 1 1 1 1 1 1 1 1 1 1 1 1 1 1 1 1 1 1 1 1 1 1 1 1 1 1 1 1 1 1 1 1 1 1 1 1 1 1 1 1 1 1 1 1 1 1 1 1 1 1 1 1 1 1 1 1 1 1 1 1 1 1 1 1 1 1 1 1 1 1 1 1 1 1 1 1 1 1 1 1 1 1 1 1 1 1 1 1 1 1 1 1 1 1 1 1 1 1 1 1 1 1 1 1 1 1 1 1 1 1 1 1 1 1 1 1 1 1 1 1 1 1 1 1 1 1 1 1 1 1 1 1 1 1 1 1 1 1 1 1 1 1 1 1 1 1 1 1 1 1 1 1 1                                                                                                                                                                                                                                                                                                                                                                                                                                                                                                                                                                                                                                                                                                                                                                                                                                                                                                                                                                                                                                                                                                                                                                                                                                                                                                                                                                                                                                                                                                                                                           |    |
| 4 - CV any Cocurities Vield ( nrve. June 2010                                                                                                                                                                                                                                                                                                                                                                                                                                                                                                                                                                                                                                                                                                                                                                                                                                                                                                                                                                                                                                                                                                                                                                                                                                                                                                                                                                                                                                                                                                                                                                                                                                                                                                                                                                                                                                                                                                                                                                                                                                                                                  |    |
| CV Covernment Renchmark Bolly I lelys                                                                                                                                                                                                                                                                                                                                                                                                                                                                                                                                                                                                                                                                                                                                                                                                                                                                                                                                                                                                                                                                                                                                                                                                                                                                                                                                                                                                                                                                                                                                                                                                                                                                                                                                                                                                                                                                                                                                                                                                                                                                                          |    |
| a 15 E - Lation of Vanya Government Bond Yield Culve                                                                                                                                                                                                                                                                                                                                                                                                                                                                                                                                                                                                                                                                                                                                                                                                                                                                                                                                                                                                                                                                                                                                                                                                                                                                                                                                                                                                                                                                                                                                                                                                                                                                                                                                                                                                                                                                                                                                                                                                                                                                           |    |
| 2 1 P. 11: and Dubliely Guaranteed External Debt by Cleuron Type (Kin Manager)                                                                                                                                                                                                                                                                                                                                                                                                                                                                                                                                                                                                                                                                                                                                                                                                                                                                                                                                                                                                                                                                                                                                                                                                                                                                                                                                                                                                                                                                                                                                                                                                                                                                                                                                                                                                                                                                                                                                                                                                                                                 | )  |
| a programme 1 Dabt by Creditor Category                                                                                                                                                                                                                                                                                                                                                                                                                                                                                                                                                                                                                                                                                                                                                                                                                                                                                                                                                                                                                                                                                                                                                                                                                                                                                                                                                                                                                                                                                                                                                                                                                                                                                                                                                                                                                                                                                                                                                                                                                                                                                        |    |
| a a page F + 1 Dabt by Major Creditors                                                                                                                                                                                                                                                                                                                                                                                                                                                                                                                                                                                                                                                                                                                                                                                                                                                                                                                                                                                                                                                                                                                                                                                                                                                                                                                                                                                                                                                                                                                                                                                                                                                                                                                                                                                                                                                                                                                                                                                                                                                                                         |    |
| a to a "the afternal Debt end Hille ////                                                                                                                                                                                                                                                                                                                                                                                                                                                                                                                                                                                                                                                                                                                                                                                                                                                                                                                                                                                                                                                                                                                                                                                                                                                                                                                                                                                                                                                                                                                                                                                                                                                                                                                                                                                                                                                                                                                                                                                                                                                                                       |    |
| 2.5 Tands in Currency Composition of External Debt                                                                                                                                                                                                                                                                                                                                                                                                                                                                                                                                                                                                                                                                                                                                                                                                                                                                                                                                                                                                                                                                                                                                                                                                                                                                                                                                                                                                                                                                                                                                                                                                                                                                                                                                                                                                                                                                                                                                                                                                                                                                             |    |
| Figure 3-6: Outstanding External Debt by Maturity Structure, end June 2016                                                                                                                                                                                                                                                                                                                                                                                                                                                                                                                                                                                                                                                                                                                                                                                                                                                                                                                                                                                                                                                                                                                                                                                                                                                                                                                                                                                                                                                                                                                                                                                                                                                                                                                                                                                                                                                                                                                                                                                                                                                     | 27 |
| Tigure 5 of Carolina and Caroli |    |