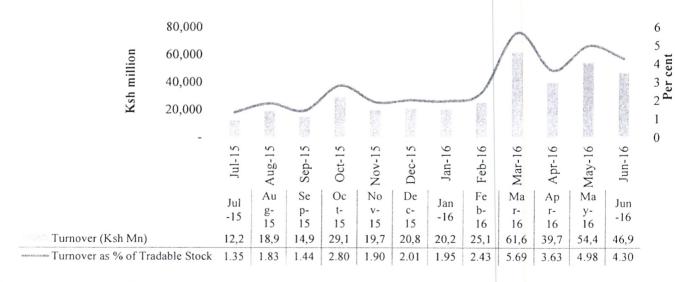

Trading of Government bonds has increased significantly since 2010 as a result of various initiatives to improve secondary market activity for bonds. Turnover was KSh 311, 660 million in 2016 compared to Ksh 294, 320 million in 2015. There was improved trading activity during the last quarter of the financial year 2015/2016.