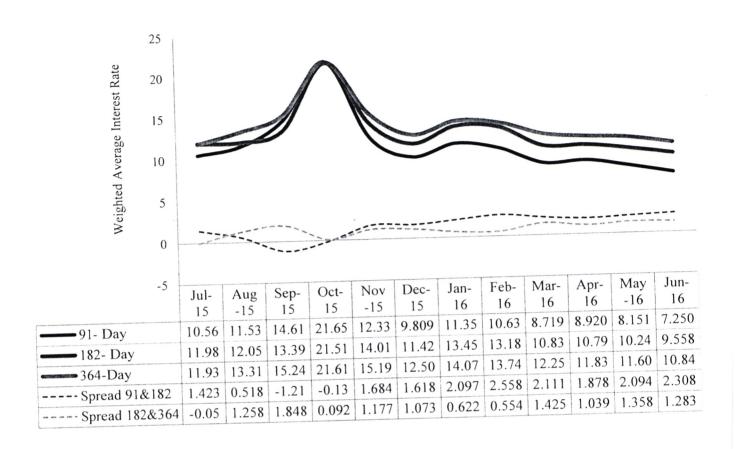

## List of Figures

| - Dobt Sorvice (Ksh million)                                                                                                                                                                                                                                                                                                                                                                                                                                                                                                                                                                                                                                                                                                                                                                                                                                                                                                                                                                                                                                                                                                                                                                                                                                                                                                                                                                                                                                                                                                                                                                                                                                                                                                                                                                                                                                                                                                                                                                                                                                                                                                   | 4  |
|--------------------------------------------------------------------------------------------------------------------------------------------------------------------------------------------------------------------------------------------------------------------------------------------------------------------------------------------------------------------------------------------------------------------------------------------------------------------------------------------------------------------------------------------------------------------------------------------------------------------------------------------------------------------------------------------------------------------------------------------------------------------------------------------------------------------------------------------------------------------------------------------------------------------------------------------------------------------------------------------------------------------------------------------------------------------------------------------------------------------------------------------------------------------------------------------------------------------------------------------------------------------------------------------------------------------------------------------------------------------------------------------------------------------------------------------------------------------------------------------------------------------------------------------------------------------------------------------------------------------------------------------------------------------------------------------------------------------------------------------------------------------------------------------------------------------------------------------------------------------------------------------------------------------------------------------------------------------------------------------------------------------------------------------------------------------------------------------------------------------------------|----|
| Figure 1-2: Kenya Domestic and External Debt Service, (Ksh million)                                                                                                                                                                                                                                                                                                                                                                                                                                                                                                                                                                                                                                                                                                                                                                                                                                                                                                                                                                                                                                                                                                                                                                                                                                                                                                                                                                                                                                                                                                                                                                                                                                                                                                                                                                                                                                                                                                                                                                                                                                                            | 9  |
| Figure 1-2: Kenya Domestic and External Deot Service, (Service)  Figure 2-2: Domestic Debt by Instrument                                                                                                                                                                                                                                                                                                                                                                                                                                                                                                                                                                                                                                                                                                                                                                                                                                                                                                                                                                                                                                                                                                                                                                                                                                                                                                                                                                                                                                                                                                                                                                                                                                                                                                                                                                                                                                                                                                                                                                                                                       | 10 |
| Figure 2-3: Public Domestic Debt by Holder                                                                                                                                                                                                                                                                                                                                                                                                                                                                                                                                                                                                                                                                                                                                                                                                                                                                                                                                                                                                                                                                                                                                                                                                                                                                                                                                                                                                                                                                                                                                                                                                                                                                                                                                                                                                                                                                                                                                                                                                                                                                                     | 11 |
| 2. 4. O. total ding Stock of Treasury Bills and Bonds by floiders                                                                                                                                                                                                                                                                                                                                                                                                                                                                                                                                                                                                                                                                                                                                                                                                                                                                                                                                                                                                                                                                                                                                                                                                                                                                                                                                                                                                                                                                                                                                                                                                                                                                                                                                                                                                                                                                                                                                                                                                                                                              |    |
| Transury Ronds                                                                                                                                                                                                                                                                                                                                                                                                                                                                                                                                                                                                                                                                                                                                                                                                                                                                                                                                                                                                                                                                                                                                                                                                                                                                                                                                                                                                                                                                                                                                                                                                                                                                                                                                                                                                                                                                                                                                                                                                                                                                                                                 |    |
| 1' Commont Securities by Lenor                                                                                                                                                                                                                                                                                                                                                                                                                                                                                                                                                                                                                                                                                                                                                                                                                                                                                                                                                                                                                                                                                                                                                                                                                                                                                                                                                                                                                                                                                                                                                                                                                                                                                                                                                                                                                                                                                                                                                                                                                                                                                                 |    |
| Ponds Along the June 2016 Average Tield Curve                                                                                                                                                                                                                                                                                                                                                                                                                                                                                                                                                                                                                                                                                                                                                                                                                                                                                                                                                                                                                                                                                                                                                                                                                                                                                                                                                                                                                                                                                                                                                                                                                                                                                                                                                                                                                                                                                                                                                                                                                                                                                  |    |
| Time to Maturity of Government Securities                                                                                                                                                                                                                                                                                                                                                                                                                                                                                                                                                                                                                                                                                                                                                                                                                                                                                                                                                                                                                                                                                                                                                                                                                                                                                                                                                                                                                                                                                                                                                                                                                                                                                                                                                                                                                                                                                                                                                                                                                                                                                      |    |
| Dilla Interest Dates                                                                                                                                                                                                                                                                                                                                                                                                                                                                                                                                                                                                                                                                                                                                                                                                                                                                                                                                                                                                                                                                                                                                                                                                                                                                                                                                                                                                                                                                                                                                                                                                                                                                                                                                                                                                                                                                                                                                                                                                                                                                                                           |    |
| 1 CT Dande Trading Limover                                                                                                                                                                                                                                                                                                                                                                                                                                                                                                                                                                                                                                                                                                                                                                                                                                                                                                                                                                                                                                                                                                                                                                                                                                                                                                                                                                                                                                                                                                                                                                                                                                                                                                                                                                                                                                                                                                                                                                                                                                                                                                     |    |
| - Donda Trading HY /UID = /UID                                                                                                                                                                                                                                                                                                                                                                                                                                                                                                                                                                                                                                                                                                                                                                                                                                                                                                                                                                                                                                                                                                                                                                                                                                                                                                                                                                                                                                                                                                                                                                                                                                                                                                                                                                                                                                                                                                                                                                                                                                                                                                 |    |
| - 12 P 1 T 1 1 1 1 1 1 1 1 1 1 1 1 1 1 1 1 1 1 1 1 1 1 1 1 1 1 1 1 1 1 1 1 1 1 1 1 1 1 1 1 1 1 1 1 1 1 1 1 1 1 1 1 1 1 1 1 1 1 1 1 1 1 1 1 1 1 1 1 1 1 1 1 1 1 1 1 1 1 1 1 1 1 1 1 1 1 1 1 1 1 1 1 1 1 1 1 1 1 1 1 1 1 1 1 1 1 1 1 1 1 1 1 1 1 1 1 1 1 1 1 1 1 1 1 1 1 1 1 1 1 1 1 1 1 1 1 1 1 1 1 1 1 1 1 1 1 1 1 1 1 1 1 1 1 1 1 1 1 1 1 1 1 1 1 1 1 1 1 1 1 1 1 1 1 1 1 1 1 1 1 1 1 1 1 1 1 1 1 1 1 1 1 1 1 1 1 1 1 1 1 1 1 1 1 1 1 1 1 1 1 1 1 1 1 1 1 1 1 1 1 1 1 1 1 1 1 1 1 1 1 1 1 1 1 1 1 1 1 1 1 1 1 1 1 1 1 1 1 1 1 1 1 1 1 1 1 1 1 1 1 1 1 1 1 1 1 1 1 1                                                                                                                                                                                                                                                                                                                                                                                                                                                                                                                                                                                                                                                                                                                                                                                                                                                                                                                                                                                                                                                                                                                                                                                                                                                                                                                                                                                                                                                                                                                                                           |    |
| 4 - CV any Cocurities Vield ( nrve. June 2010                                                                                                                                                                                                                                                                                                                                                                                                                                                                                                                                                                                                                                                                                                                                                                                                                                                                                                                                                                                                                                                                                                                                                                                                                                                                                                                                                                                                                                                                                                                                                                                                                                                                                                                                                                                                                                                                                                                                                                                                                                                                                  |    |
| CV Covernment Renchmark Bolly I lelys                                                                                                                                                                                                                                                                                                                                                                                                                                                                                                                                                                                                                                                                                                                                                                                                                                                                                                                                                                                                                                                                                                                                                                                                                                                                                                                                                                                                                                                                                                                                                                                                                                                                                                                                                                                                                                                                                                                                                                                                                                                                                          |    |
| a 15 E - Lation of Vanya Government Bond Yield Culve                                                                                                                                                                                                                                                                                                                                                                                                                                                                                                                                                                                                                                                                                                                                                                                                                                                                                                                                                                                                                                                                                                                                                                                                                                                                                                                                                                                                                                                                                                                                                                                                                                                                                                                                                                                                                                                                                                                                                                                                                                                                           |    |
| 2 1 P. 11: and Dubliely Guaranteed External Debt by Cleuron Type (Kin Manager)                                                                                                                                                                                                                                                                                                                                                                                                                                                                                                                                                                                                                                                                                                                                                                                                                                                                                                                                                                                                                                                                                                                                                                                                                                                                                                                                                                                                                                                                                                                                                                                                                                                                                                                                                                                                                                                                                                                                                                                                                                                 | )  |
| a programme 1 Dabt by Creditor Category                                                                                                                                                                                                                                                                                                                                                                                                                                                                                                                                                                                                                                                                                                                                                                                                                                                                                                                                                                                                                                                                                                                                                                                                                                                                                                                                                                                                                                                                                                                                                                                                                                                                                                                                                                                                                                                                                                                                                                                                                                                                                        |    |
| a a page F + 1 Dabt by Major Creditors                                                                                                                                                                                                                                                                                                                                                                                                                                                                                                                                                                                                                                                                                                                                                                                                                                                                                                                                                                                                                                                                                                                                                                                                                                                                                                                                                                                                                                                                                                                                                                                                                                                                                                                                                                                                                                                                                                                                                                                                                                                                                         |    |
| a to a "the afternal Debt end Hille ////                                                                                                                                                                                                                                                                                                                                                                                                                                                                                                                                                                                                                                                                                                                                                                                                                                                                                                                                                                                                                                                                                                                                                                                                                                                                                                                                                                                                                                                                                                                                                                                                                                                                                                                                                                                                                                                                                                                                                                                                                                                                                       |    |
| 2.5 Tands in Currency Composition of External Debt                                                                                                                                                                                                                                                                                                                                                                                                                                                                                                                                                                                                                                                                                                                                                                                                                                                                                                                                                                                                                                                                                                                                                                                                                                                                                                                                                                                                                                                                                                                                                                                                                                                                                                                                                                                                                                                                                                                                                                                                                                                                             |    |
| Figure 3-6: Outstanding External Debt by Maturity Structure, end June 2016                                                                                                                                                                                                                                                                                                                                                                                                                                                                                                                                                                                                                                                                                                                                                                                                                                                                                                                                                                                                                                                                                                                                                                                                                                                                                                                                                                                                                                                                                                                                                                                                                                                                                                                                                                                                                                                                                                                                                                                                                                                     | 27 |
| Tigure 5 of Carolina and Caroli |    |