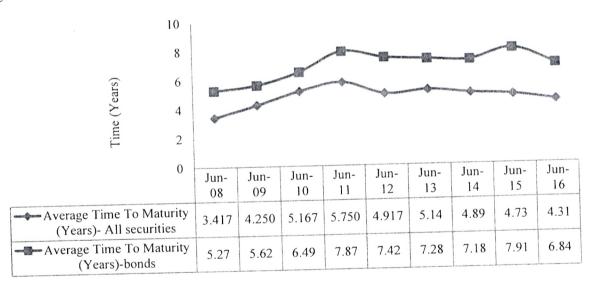

The average time to maturity (ATM) for domestic and external debt is 4.3 years and 11.2 years respectively with overall ATM for the total public debt portfolio of 7.8 years. Although 96 percent of the public debt portfolio has a fixed interest rate, 27.3 per cent of outstanding debt will re-fix in FY 2016/17.