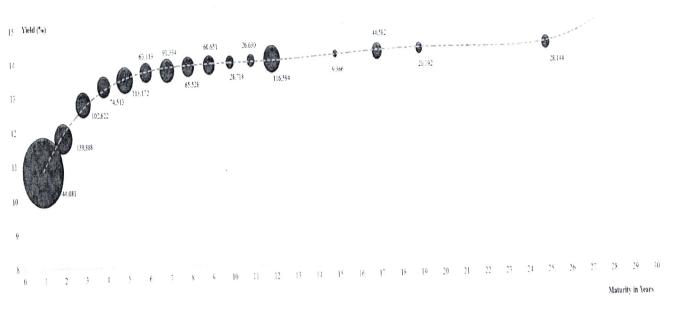

## List of Figures

| - Dobt Sorvice (Ksh million)                                                                                                                                                                                                                                                                                                                                                                                                                                                                                                                                                                                                                                                                                                                                                                                                                                                                                                                                                                                                                                                                                                                                                                                                                                                                                                                                                                                                                                                                                                                                                                                                                                                                                                                                                                                                                                                                                                                                                                                                                                                                                                   | 4  |
|--------------------------------------------------------------------------------------------------------------------------------------------------------------------------------------------------------------------------------------------------------------------------------------------------------------------------------------------------------------------------------------------------------------------------------------------------------------------------------------------------------------------------------------------------------------------------------------------------------------------------------------------------------------------------------------------------------------------------------------------------------------------------------------------------------------------------------------------------------------------------------------------------------------------------------------------------------------------------------------------------------------------------------------------------------------------------------------------------------------------------------------------------------------------------------------------------------------------------------------------------------------------------------------------------------------------------------------------------------------------------------------------------------------------------------------------------------------------------------------------------------------------------------------------------------------------------------------------------------------------------------------------------------------------------------------------------------------------------------------------------------------------------------------------------------------------------------------------------------------------------------------------------------------------------------------------------------------------------------------------------------------------------------------------------------------------------------------------------------------------------------|----|
| Figure 1-2: Kenya Domestic and External Debt Service, (Ksh million)                                                                                                                                                                                                                                                                                                                                                                                                                                                                                                                                                                                                                                                                                                                                                                                                                                                                                                                                                                                                                                                                                                                                                                                                                                                                                                                                                                                                                                                                                                                                                                                                                                                                                                                                                                                                                                                                                                                                                                                                                                                            | 9  |
| Figure 1-2: Kenya Domestic and External Deot Service, (Service)  Figure 2-2: Domestic Debt by Instrument                                                                                                                                                                                                                                                                                                                                                                                                                                                                                                                                                                                                                                                                                                                                                                                                                                                                                                                                                                                                                                                                                                                                                                                                                                                                                                                                                                                                                                                                                                                                                                                                                                                                                                                                                                                                                                                                                                                                                                                                                       | 10 |
| Figure 2-3: Public Domestic Debt by Holder                                                                                                                                                                                                                                                                                                                                                                                                                                                                                                                                                                                                                                                                                                                                                                                                                                                                                                                                                                                                                                                                                                                                                                                                                                                                                                                                                                                                                                                                                                                                                                                                                                                                                                                                                                                                                                                                                                                                                                                                                                                                                     | 11 |
| 2. 4. O. total ding Stock of Treasury Bills and Bonds by floiders                                                                                                                                                                                                                                                                                                                                                                                                                                                                                                                                                                                                                                                                                                                                                                                                                                                                                                                                                                                                                                                                                                                                                                                                                                                                                                                                                                                                                                                                                                                                                                                                                                                                                                                                                                                                                                                                                                                                                                                                                                                              |    |
| Transury Ronds                                                                                                                                                                                                                                                                                                                                                                                                                                                                                                                                                                                                                                                                                                                                                                                                                                                                                                                                                                                                                                                                                                                                                                                                                                                                                                                                                                                                                                                                                                                                                                                                                                                                                                                                                                                                                                                                                                                                                                                                                                                                                                                 |    |
| 1' Commont Securities by Lenor                                                                                                                                                                                                                                                                                                                                                                                                                                                                                                                                                                                                                                                                                                                                                                                                                                                                                                                                                                                                                                                                                                                                                                                                                                                                                                                                                                                                                                                                                                                                                                                                                                                                                                                                                                                                                                                                                                                                                                                                                                                                                                 |    |
| Ponds Along the June 2016 Average Tield Curve                                                                                                                                                                                                                                                                                                                                                                                                                                                                                                                                                                                                                                                                                                                                                                                                                                                                                                                                                                                                                                                                                                                                                                                                                                                                                                                                                                                                                                                                                                                                                                                                                                                                                                                                                                                                                                                                                                                                                                                                                                                                                  |    |
| Time to Maturity of Government Securities                                                                                                                                                                                                                                                                                                                                                                                                                                                                                                                                                                                                                                                                                                                                                                                                                                                                                                                                                                                                                                                                                                                                                                                                                                                                                                                                                                                                                                                                                                                                                                                                                                                                                                                                                                                                                                                                                                                                                                                                                                                                                      |    |
| Dilla Interest Dates                                                                                                                                                                                                                                                                                                                                                                                                                                                                                                                                                                                                                                                                                                                                                                                                                                                                                                                                                                                                                                                                                                                                                                                                                                                                                                                                                                                                                                                                                                                                                                                                                                                                                                                                                                                                                                                                                                                                                                                                                                                                                                           |    |
| 1 CT Dande Trading Limover                                                                                                                                                                                                                                                                                                                                                                                                                                                                                                                                                                                                                                                                                                                                                                                                                                                                                                                                                                                                                                                                                                                                                                                                                                                                                                                                                                                                                                                                                                                                                                                                                                                                                                                                                                                                                                                                                                                                                                                                                                                                                                     |    |
| - Donda Trading HY /UID = /UID                                                                                                                                                                                                                                                                                                                                                                                                                                                                                                                                                                                                                                                                                                                                                                                                                                                                                                                                                                                                                                                                                                                                                                                                                                                                                                                                                                                                                                                                                                                                                                                                                                                                                                                                                                                                                                                                                                                                                                                                                                                                                                 |    |
| - 12 P 1 T 1 1 1 1 1 1 1 1 1 1 1 1 1 1 1 1 1 1 1 1 1 1 1 1 1 1 1 1 1 1 1 1 1 1 1 1 1 1 1 1 1 1 1 1 1 1 1 1 1 1 1 1 1 1 1 1 1 1 1 1 1 1 1 1 1 1 1 1 1 1 1 1 1 1 1 1 1 1 1 1 1 1 1 1 1 1 1 1 1 1 1 1 1 1 1 1 1 1 1 1 1 1 1 1 1 1 1 1 1 1 1 1 1 1 1 1 1 1 1 1 1 1 1 1 1 1 1 1 1 1 1 1 1 1 1 1 1 1 1 1 1 1 1 1 1 1 1 1 1 1 1 1 1 1 1 1 1 1 1 1 1 1 1 1 1 1 1 1 1 1 1 1 1 1 1 1 1 1 1 1 1 1 1 1 1 1 1 1 1 1 1 1 1 1 1 1 1 1 1 1 1 1 1 1 1 1 1 1 1 1 1 1 1 1 1 1 1 1 1 1 1 1 1 1 1 1 1 1 1 1 1 1 1 1 1 1 1 1 1 1 1 1 1 1 1 1 1 1 1 1 1 1 1 1 1 1 1 1 1 1 1 1 1 1 1 1 1 1 1                                                                                                                                                                                                                                                                                                                                                                                                                                                                                                                                                                                                                                                                                                                                                                                                                                                                                                                                                                                                                                                                                                                                                                                                                                                                                                                                                                                                                                                                                                                                                           |    |
| 4 - CV any Cocurities Vield ( nrve. June 2010                                                                                                                                                                                                                                                                                                                                                                                                                                                                                                                                                                                                                                                                                                                                                                                                                                                                                                                                                                                                                                                                                                                                                                                                                                                                                                                                                                                                                                                                                                                                                                                                                                                                                                                                                                                                                                                                                                                                                                                                                                                                                  |    |
| CV Covernment Renchmark Bolly I lelys                                                                                                                                                                                                                                                                                                                                                                                                                                                                                                                                                                                                                                                                                                                                                                                                                                                                                                                                                                                                                                                                                                                                                                                                                                                                                                                                                                                                                                                                                                                                                                                                                                                                                                                                                                                                                                                                                                                                                                                                                                                                                          |    |
| a 15 E - Lation of Vanya Government Bond Yield Culve                                                                                                                                                                                                                                                                                                                                                                                                                                                                                                                                                                                                                                                                                                                                                                                                                                                                                                                                                                                                                                                                                                                                                                                                                                                                                                                                                                                                                                                                                                                                                                                                                                                                                                                                                                                                                                                                                                                                                                                                                                                                           |    |
| 2 1 P. 11: and Dubliely Guaranteed External Debt by Cleuron Type (Kin Manager)                                                                                                                                                                                                                                                                                                                                                                                                                                                                                                                                                                                                                                                                                                                                                                                                                                                                                                                                                                                                                                                                                                                                                                                                                                                                                                                                                                                                                                                                                                                                                                                                                                                                                                                                                                                                                                                                                                                                                                                                                                                 | )  |
| a programme 1 Dabt by Creditor Category                                                                                                                                                                                                                                                                                                                                                                                                                                                                                                                                                                                                                                                                                                                                                                                                                                                                                                                                                                                                                                                                                                                                                                                                                                                                                                                                                                                                                                                                                                                                                                                                                                                                                                                                                                                                                                                                                                                                                                                                                                                                                        |    |
| a a page F + 1 Dabt by Major Creditors                                                                                                                                                                                                                                                                                                                                                                                                                                                                                                                                                                                                                                                                                                                                                                                                                                                                                                                                                                                                                                                                                                                                                                                                                                                                                                                                                                                                                                                                                                                                                                                                                                                                                                                                                                                                                                                                                                                                                                                                                                                                                         |    |
| a to a "the afternal Debt end Hille ////                                                                                                                                                                                                                                                                                                                                                                                                                                                                                                                                                                                                                                                                                                                                                                                                                                                                                                                                                                                                                                                                                                                                                                                                                                                                                                                                                                                                                                                                                                                                                                                                                                                                                                                                                                                                                                                                                                                                                                                                                                                                                       |    |
| 2.5 Tands in Currency Composition of External Debt                                                                                                                                                                                                                                                                                                                                                                                                                                                                                                                                                                                                                                                                                                                                                                                                                                                                                                                                                                                                                                                                                                                                                                                                                                                                                                                                                                                                                                                                                                                                                                                                                                                                                                                                                                                                                                                                                                                                                                                                                                                                             |    |
| Figure 3-6: Outstanding External Debt by Maturity Structure, end June 2016                                                                                                                                                                                                                                                                                                                                                                                                                                                                                                                                                                                                                                                                                                                                                                                                                                                                                                                                                                                                                                                                                                                                                                                                                                                                                                                                                                                                                                                                                                                                                                                                                                                                                                                                                                                                                                                                                                                                                                                                                                                     | 27 |
| Tigure 5 of Carolina and Caroli |    |