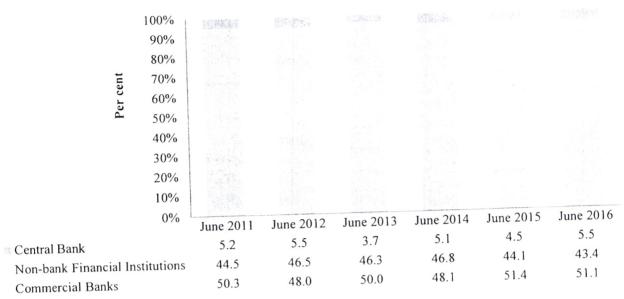

The composition of domestic debt indicates that the stock of Treasury Bills and Bonds accounted for 32.4 per cent and 63.5 per cent of total domestic debt respectively as at end June 2016. Commercial banks were the largest holders of the total public domestic debt (Ksh 927,307 million -51.1 per cent) while the share held by Non-bank (Non-residents and non-bank Financial Institutions including insurance companies, and pensions funds) was 43.4 per cent at end June 2016.