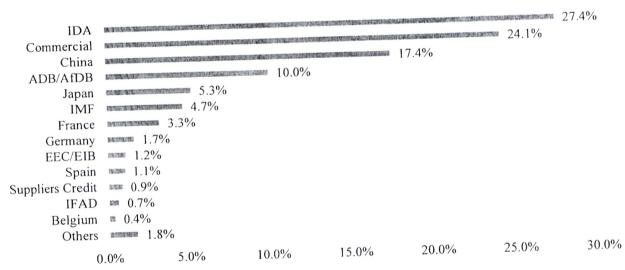

As at June 2016, the World Bank (IDA), commercial lenders and China were the main creditors at 27.4 per cent, 24.1 per cent and 17.4 per cent respectively. AfDB/ADF, Japan, France and IMF were among other major multilateral and bilateral creditors.