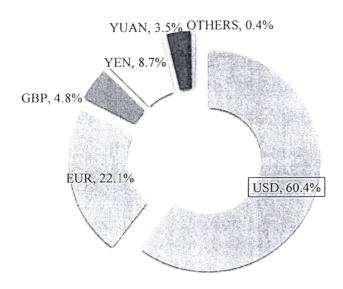

As at end of June 2016, the currency composition of the external debt stock comprised mainly the United States Dollar (USD), Euro, Japanese Yen, Sterling Pounds (GBP), and Chinese Yuan which accounted for 60.4 per cent, 22.1 per cent, 8.7 per cent, 4.8 per cent and 3.5 per cent respectively while other currencies accounted for 0.4 per cent of the portfolio.