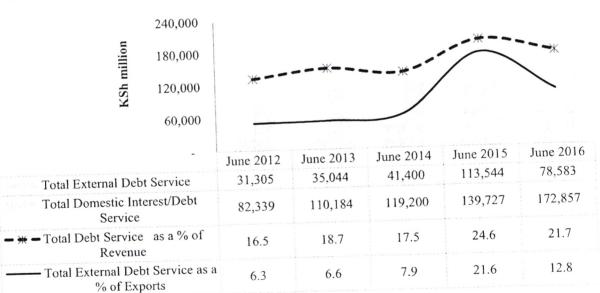

The total public debt service payments as at end June 2016 amounted to Ksh 251,440 million. External and domestic debt service was Ksh 78,583 million and Ksh 172,857 million respectively as at end of June 2016. The ratio of debt service to revenues reduced to 21.2 per cent by end June 2016 from 24.6 per cent by end June 2015. Overall, annual interest payment was 3.7 per cent of GDP, with interest payment on external and domestic debt accounting for 0.7 per cent and 2.6 per cent of GDP in FY 2015/16 respectively