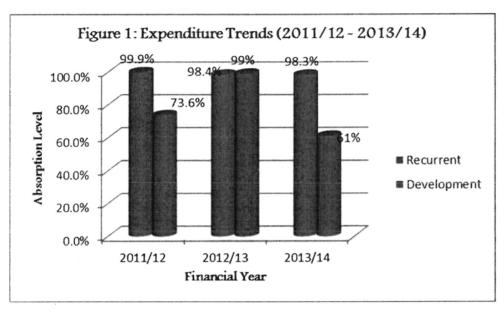

#### Expenditure trends

Absorption of the recurrent budget was within the target in the period under review as shown in Figure 1. Downward fluctuation in absorption rate for development vote in FY 2013/14 was due to suspension of construction works owing to challenges in the procurement process and supervision.

Table 2: Analysis of Recurrent Expenditure

|                             | 2011/12                             |                                   | 2012/13                             |                                   | 2013/14                             |                                   |
|-----------------------------|-------------------------------------|-----------------------------------|-------------------------------------|-----------------------------------|-------------------------------------|-----------------------------------|
|                             | Approved Expenditure (Million) Kshs | Actual Expenditure (Million) Kshs | Approved Expenditure (Million) Kshs | Actual Expenditure (Million) Kshs | Approved Expenditure (Million) Kshs | Actual Expenditure (Million) Kshs |
| Recurrent                   | 6,142                               | 6,137                             | 10,221                              | 10,025                            | 11,215                              | 11,016                            |
| Total Vote                  | 7,546                               | 7,311                             | 12,157                              | 11,961                            | 13,911                              | 12,673                            |
| Recurrent as % Total        | 81%                                 | 84%                               | 84%                                 | 84%                               | 81%                                 | 87%                               |
| % Growth over previous year | 85%                                 |                                   | 66%                                 |                                   | 10%                                 |                                   |
| % Utilization-<br>Recurrent |                                     | 99.9%                             |                                     | 98.4%                             |                                     | 98.3%                             |

| Total ~vote                 | 7,546 | 7,311 | 12,157             | 11,961 | 13,911 | 12,673 |
|-----------------------------|-------|-------|--------------------|--------|--------|--------|
| Development as % Total      | 19%   | 16%   | 16%                | 16%    | 19%    | 13%    |
| % Growth over previous year | 138%  |       | 37.9%              |        | ~23%   |        |
| % Total vote<br>Utilization |       | 73.6% | 2 5 10 (2 mm and 2 | 99%    |        | 61%    |

The share of development vote in the total Judiciary budget has been on a decline from 19 percent in 2011/12 to 12 percent in 2013/14. In FY 2011/12 the development allocation increased by 138% as compared to the previous year. It increased by 37.9% in FY 2012/13 but declined by 23% in FY 2013/14. The increase in the development budget was necessitated by the need to construct new court stations and refurbishment of the dilapidated court structures. The absorption of the development funds declined from 99% in FY 2012/13 to 87% in FY 2013/14 due to review of development projects.